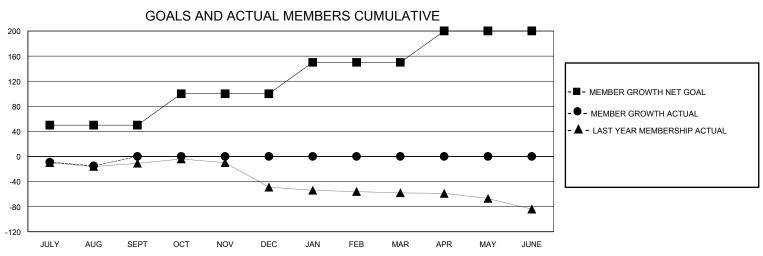

## District 17 K

Results as of: 8/31/2024

| GMT: | LOCATION KANSAS | GMT CA |
|------|-----------------|--------|
|      |                 |        |

| Clubs                 |               |           | Members       |                       |                         |                         |                                                    |  |
|-----------------------|---------------|-----------|---------------|-----------------------|-------------------------|-------------------------|----------------------------------------------------|--|
| RESULTS FOR 2024-2025 |               |           |               | RESULTS FOR 2024-2025 |                         |                         |                                                    |  |
| QUARTER               | NEW CLUB GOAL | NEW CLUBS | DROPPED CLUBS | QUARTER ME            | MBER GROWTH NET<br>GOAL | MEMBER GROWTH<br>ACTUAL | DROPPED<br>MEMBERS ACTUAL<br>(including transfers) |  |
| JULY/AUG/SEPT         | 0             | 0         | 0             | JULY/AUG/SEPT         | 50                      | 6                       | 21                                                 |  |
| OCT/NOV/DEC           | 1             | 0         | 0             | OCT/NOV/DEC           | 50                      | 0                       | 0                                                  |  |
| JAN/FEB/MAR           | 1             | 0         | 0             | JAN/FEB/MAR           | 50                      | 0                       | 0                                                  |  |
| APR/MAY/JUNE          | 1             | 0         | 0             | APR/MAY/JUNE          | 50                      | 0                       | 0                                                  |  |

## GOALS AND ACTUAL NEW CLUBS CUMULATIVE

| DROPPED CLUBS: 0        |         | 4 CLUBS OF 64 ADDED 1 OR MORE<br>NEW MEMBERS | GENDER DISTRIBUTION  MALE 777 (67.68%) |              |     |
|-------------------------|---------|----------------------------------------------|----------------------------------------|--------------|-----|
| DROPPED MEMBERS         |         |                                              | FEMALE                                 | 371 (32.32%) |     |
| DECEASED                | 2       | CLICK HERE FOR CUMULATIVE                    | TOTAL FAMILY UNIT MEMBERS              |              | 257 |
| CLUB CANCELLED<br>OTHER | 0<br>18 | MEMBERSHIP DATA                              | FAMILY MEMBERS PAYING HALF<br>DUES     |              | 130 |
| TOTAL                   | 20      |                                              |                                        |              |     |