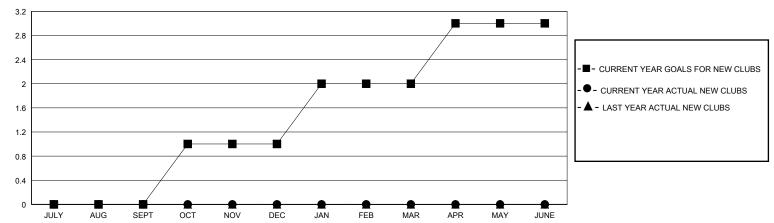

## District 17 K

Results as of: 8/31/2024

| GMT: | LOCATION KANSAS | GMT CA |
|------|-----------------|--------|
|      |                 |        |

| Clubs                 |               |           | Members       |                       |                         |                         |                                                    |  |
|-----------------------|---------------|-----------|---------------|-----------------------|-------------------------|-------------------------|----------------------------------------------------|--|
| RESULTS FOR 2024-2025 |               |           |               | RESULTS FOR 2024-2025 |                         |                         |                                                    |  |
| QUARTER               | NEW CLUB GOAL | NEW CLUBS | DROPPED CLUBS | QUARTER ME            | MBER GROWTH NET<br>GOAL | MEMBER GROWTH<br>ACTUAL | DROPPED<br>MEMBERS ACTUAL<br>(including transfers) |  |
| JULY/AUG/SEPT         | 0             | 0         | 0             | JULY/AUG/SEPT         | 50                      | 6                       | 21                                                 |  |
| OCT/NOV/DEC           | 1             | 0         | 0             | OCT/NOV/DEC           | 50                      | 0                       | 0                                                  |  |
| JAN/FEB/MAR           | 1             | 0         | 0             | JAN/FEB/MAR           | 50                      | 0                       | 0                                                  |  |
| APR/MAY/JUNE          | 1             | 0         | 0             | APR/MAY/JUNE          | 50                      | 0                       | 0                                                  |  |

## GOALS AND ACTUAL NEW CLUBS CUMULATIVE

| DROPPED CLUBS: 0        |         | 4 CLUBS OF 64 ADDED 1 OR MORE<br>NEW MEMBERS | GENDER DISTRIBUTION  MALE 777 (67.68%) |              |     |
|-------------------------|---------|----------------------------------------------|----------------------------------------|--------------|-----|
| DROPPED MEMBERS         |         |                                              | FEMALE                                 | 371 (32.32%) |     |
| DECEASED                | 2       | CLICK HERE FOR CUMULATIVE                    | TOTAL FAMILY UNIT MEMBERS              |              | 257 |
| CLUB CANCELLED<br>OTHER | 0<br>18 | MEMBERSHIP DATA                              | FAMILY MEMBERS PAYING HALF<br>DUES     |              | 130 |
| TOTAL                   | 20      |                                              |                                        |              |     |